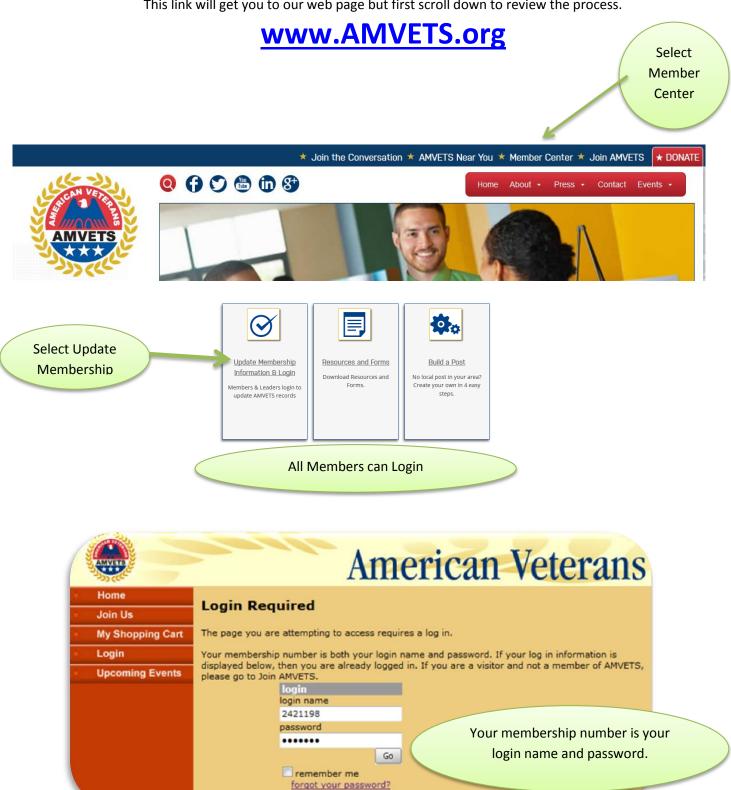

This link will get you to our web page but first scroll down to review the process.