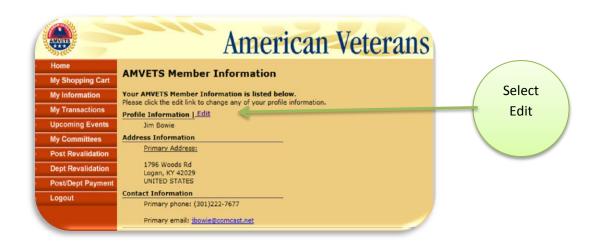

## **Edit and Renew online**

Update your address, phone, email and service dates!

| My Shopping Cart  | prefix:                     | dece                  |                     |                                                                                                                                                                                                                                                                                                                                                                                                                                                                                                                                                                                                                                                                                                     |                   |
|-------------------|-----------------------------|-----------------------|---------------------|-----------------------------------------------------------------------------------------------------------------------------------------------------------------------------------------------------------------------------------------------------------------------------------------------------------------------------------------------------------------------------------------------------------------------------------------------------------------------------------------------------------------------------------------------------------------------------------------------------------------------------------------------------------------------------------------------------|-------------------|
|                   |                             | -                     | eased?              |                                                                                                                                                                                                                                                                                                                                                                                                                                                                                                                                                                                                                                                                                                     |                   |
| My Information    | first name:                 | Jim                   |                     |                                                                                                                                                                                                                                                                                                                                                                                                                                                                                                                                                                                                                                                                                                     |                   |
| My Transactions   | middle name:                |                       |                     |                                                                                                                                                                                                                                                                                                                                                                                                                                                                                                                                                                                                                                                                                                     |                   |
| Jpcoming Events   | last name:                  |                       |                     |                                                                                                                                                                                                                                                                                                                                                                                                                                                                                                                                                                                                                                                                                                     |                   |
| Ay Committees     | gender:                     |                       |                     |                                                                                                                                                                                                                                                                                                                                                                                                                                                                                                                                                                                                                                                                                                     |                   |
| Post Revalidation | nickname:<br>spouse's name: |                       |                     |                                                                                                                                                                                                                                                                                                                                                                                                                                                                                                                                                                                                                                                                                                     |                   |
| Dept Revalidation | spouse's name:              | My                    | Branches of Service |                                                                                                                                                                                                                                                                                                                                                                                                                                                                                                                                                                                                                                                                                                     |                   |
|                   | address informatio          | m<br>mailing address: |                     |                                                                                                                                                                                                                                                                                                                                                                                                                                                                                                                                                                                                                                                                                                     |                   |
| Post/Dept Payment |                             | 1796 Woods Rd         |                     |                                                                                                                                                                                                                                                                                                                                                                                                                                                                                                                                                                                                                                                                                                     | Service dates and |
| .ogout            |                             |                       |                     |                                                                                                                                                                                                                                                                                                                                                                                                                                                                                                                                                                                                                                                                                                     | Emails            |
|                   |                             |                       |                     |                                                                                                                                                                                                                                                                                                                                                                                                                                                                                                                                                                                                                                                                                                     | Emails            |
|                   | city:                       | Logan                 |                     |                                                                                                                                                                                                                                                                                                                                                                                                                                                                                                                                                                                                                                                                                                     |                   |
|                   | state, postal code          | Kentucky              |                     |                                                                                                                                                                                                                                                                                                                                                                                                                                                                                                                                                                                                                                                                                                     |                   |
|                   | country/province:           | UNITED STATES         | •                   |                                                                                                                                                                                                                                                                                                                                                                                                                                                                                                                                                                                                                                                                                                     |                   |
| 1                 | primary contact inf         | formation             |                     | and the second se |                   |
|                   | Phone: 301-                 | -222-7677 ext.:       | Manage Contact Info |                                                                                                                                                                                                                                                                                                                                                                                                                                                                                                                                                                                                                                                                                                     |                   |
|                   |                             |                       |                     |                                                                                                                                                                                                                                                                                                                                                                                                                                                                                                                                                                                                                                                                                                     |                   |